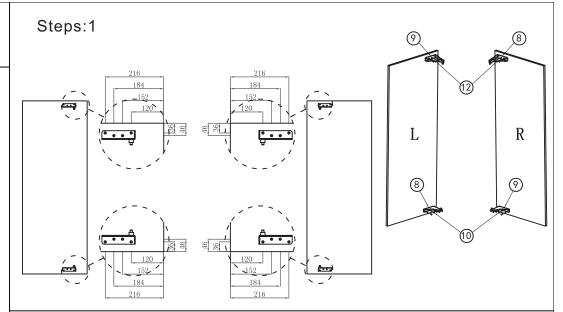

## **ACCELIST**

| ①Main Frame     | ②Adjustable frame  | ③Bottom slide      | Bottom connecting rod | ©Upper connecting rod | Adjustable frame guide plate |
|-----------------|--------------------|--------------------|-----------------------|-----------------------|------------------------------|
| 1 PCS           | 1 PCS              | 1 PCS              | 1 PCS                 | 1 PCS                 | 1 PCS                        |
|                 |                    |                    |                       |                       |                              |
| ⑦ Basket        | ®Upper fixing part | Bottom fixing part |                       |                       |                              |
| see table below | 1 PCS              | 1 PCS              | 20 PCS                |                       |                              |
|                 | ***                |                    | ACCOUNT A             |                       |                              |