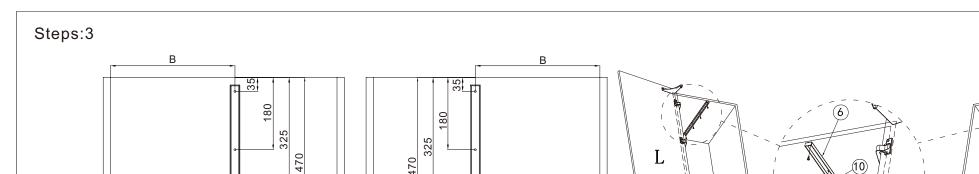

| Cabinet | В     |
|---------|-------|
| 450     | 235mm |
| 600     | 310mm |

R