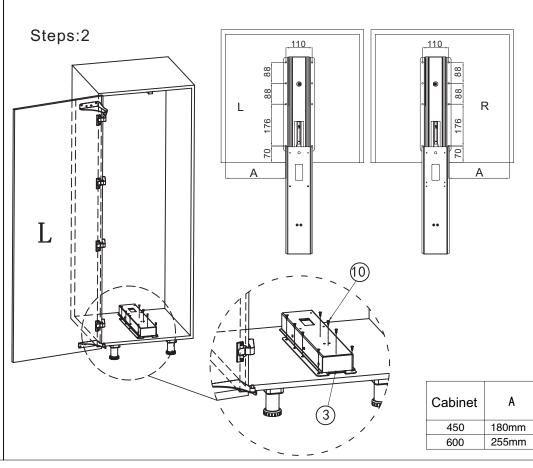

| Layers | Cabinet |       |  |
|--------|---------|-------|--|
| 4      | 450     | 4 SET |  |
| 4      | 600     | 4 3E1 |  |
| _      | 450     | 5 SET |  |
| 5      | 600     | 3 3E1 |  |
|        | 450     | 0.055 |  |
| 6      | 600     | 6 SET |  |