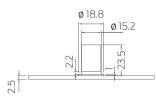

## Technical specifications

| Model     | Application   | Satin Stainless Steel | Polished Stainless<br>Steel | Max Door Thickness<br>(mm) | Max Weight (kg) |
|-----------|---------------|-----------------------|-----------------------------|----------------------------|-----------------|
| PF10 - 12 | Bottom Patch  | ~                     | $\checkmark$                | 12                         | 150             |
| PF20 - 12 | Top Patch     | √                     | $\checkmark$                | 12                         | 150             |
| PF30 - 12 | Corner Patch  | √                     | $\checkmark$                | 12                         | 150             |
| PF40 - 12 | L-Shape Patch | √                     | $\checkmark$                | 12                         | 150             |
| PL10 - 12 | Patch Lock    | √                     | $\checkmark$                | 12                         | 150             |
| PF10 - 15 | Bottom Patch  | √                     | $\checkmark$                | 15                         | 150             |
| PF20 - 15 | Top Patch     | √                     | $\checkmark$                | 15                         | 150             |
| PF30 - 15 | Corner Patch  | √                     | $\checkmark$                | 15                         | 150             |
| PF40 - 15 | L-Shape Patch | √                     | $\checkmark$                | 15                         | 150             |
| PL10 - 15 | Patch Lock    | $\checkmark$          | $\checkmark$                | 15                         | 150             |

## Dimensions

All measurements are in mm.

© Allegion 2023. All rights reserved. Material and design specifications subject to change without notice. Product colour reproduction is as near to actual product colour as production methods allow. Warning: Products in this brochure are the subject of registered designs and patents. This brochure relates to products sold in Asia. Some product design or specifications may differ in other countries.