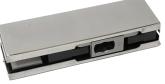

**PF20** 

**PF10** 

PL10

## Technical specifications

| Model     | Application   | Satin Stainless Steel | Polished Stainless<br>Steel | Max Door Thickness<br>(mm) | Max Weight (kg) |
|-----------|---------------|-----------------------|-----------------------------|----------------------------|-----------------|
| PF10 - 12 | Bottom Patch  | ~                     | $\checkmark$                | 12                         | 150             |
| PF20 - 12 | Top Patch     | √                     | $\checkmark$                | 12                         | 150             |
| PF30 - 12 | Corner Patch  | √                     | $\checkmark$                | 12                         | 150             |
| PF40 - 12 | L-Shape Patch | √                     | $\checkmark$                | 12                         | 150             |
| PL10 - 12 | Patch Lock    | √                     | $\checkmark$                | 12                         | 150             |
| PF10 - 15 | Bottom Patch  | √                     | $\checkmark$                | 15                         | 150             |
| PF20 - 15 | Top Patch     | √                     | $\checkmark$                | 15                         | 150             |
| PF30 - 15 | Corner Patch  | √                     | $\checkmark$                | 15                         | 150             |
| PF40 - 15 | L-Shape Patch | √                     | $\checkmark$                | 15                         | 150             |
| PL10 - 15 | Patch Lock    | $\checkmark$          | $\checkmark$                | 15                         | 150             |