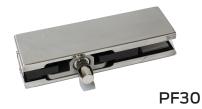

## Technical specifications

| Model     | Application   | Satin Stainless Steel | Polished Stainless<br>Steel | Max Door Thickness<br>(mm) | Max Weight (kg) |
|-----------|---------------|-----------------------|-----------------------------|----------------------------|-----------------|
| PF10 - 12 | Bottom Patch  | ~                     | $\checkmark$                | 12                         | 150             |
| PF20 - 12 | Top Patch     | √                     | $\checkmark$                | 12                         | 150             |
| PF30 - 12 | Corner Patch  | √                     | $\checkmark$                | 12                         | 150             |
| PF40 - 12 | L-Shape Patch | √                     | $\checkmark$                | 12                         | 150             |
| PL10 - 12 | Patch Lock    | √                     | $\checkmark$                | 12                         | 150             |
| PF10 - 15 | Bottom Patch  | √                     | $\checkmark$                | 15                         | 150             |
| PF20 - 15 | Top Patch     | √                     | $\checkmark$                | 15                         | 150             |
| PF30 - 15 | Corner Patch  | √                     | $\checkmark$                | 15                         | 150             |
| PF40 - 15 | L-Shape Patch | √                     | $\checkmark$                | 15                         | 150             |
| PL10 - 15 | Patch Lock    | $\checkmark$          | $\checkmark$                | 15                         | 150             |