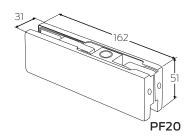

**PF20** 

**PF10** 

PL10

## Technical specifications

| Model     | Application   | Satin Stainless Steel | Polished Stainless<br>Steel | Max Door Thickness<br>(mm) | Max Weight (kg) |
|-----------|---------------|-----------------------|-----------------------------|----------------------------|-----------------|
| PF10 - 12 | Bottom Patch  | ~                     | $\checkmark$                | 12                         | 150             |
| PF20 - 12 | Top Patch     | √                     | $\checkmark$                | 12                         | 150             |
| PF30 - 12 | Corner Patch  | √                     | $\checkmark$                | 12                         | 150             |
| PF40 - 12 | L-Shape Patch | √                     | $\checkmark$                | 12                         | 150             |
| PL10 - 12 | Patch Lock    | √                     | $\checkmark$                | 12                         | 150             |
| PF10 - 15 | Bottom Patch  | √                     | $\checkmark$                | 15                         | 150             |
| PF20 - 15 | Top Patch     | √                     | $\checkmark$                | 15                         | 150             |
| PF30 - 15 | Corner Patch  | √                     | $\checkmark$                | 15                         | 150             |
| PF40 - 15 | L-Shape Patch | √                     | $\checkmark$                | 15                         | 150             |
| PL10 - 15 | Patch Lock    | $\checkmark$          | $\checkmark$                | 15                         | 150             |

## Dimensions

All measurements are in mm.

© Allegion 2023. All rights reserved. Material and design specifications subject to change without notice. Product colour reproduction is as near to actual product colour as production methods allow. Warning: Products in this brochure are the subject of registered designs and patents. This brochure relates to products sold in Asia. Some product design or specifications may differ in other countries.