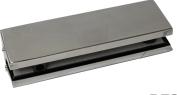

**PF20** 

**PF10** 

PL10

## Technical specifications

| Model     | Application   | Satin Stainless Steel | Polished Stainless<br>Steel | Max Door Thickness<br>(mm) | Max Weight (kg) |
|-----------|---------------|-----------------------|-----------------------------|----------------------------|-----------------|
| PF10 - 12 | Bottom Patch  | ~                     | $\checkmark$                | 12                         | 150             |
| PF20 - 12 | Top Patch     | √                     | $\checkmark$                | 12                         | 150             |
| PF30 - 12 | Corner Patch  | √                     | $\checkmark$                | 12                         | 150             |
| PF40 - 12 | L-Shape Patch | √                     | $\checkmark$                | 12                         | 150             |
| PL10 - 12 | Patch Lock    | √                     | $\checkmark$                | 12                         | 150             |
| PF10 - 15 | Bottom Patch  | √                     | $\checkmark$                | 15                         | 150             |
| PF20 - 15 | Top Patch     | √                     | $\checkmark$                | 15                         | 150             |
| PF30 - 15 | Corner Patch  | √                     | $\checkmark$                | 15                         | 150             |
| PF40 - 15 | L-Shape Patch | √                     | $\checkmark$                | 15                         | 150             |
| PL10 - 15 | Patch Lock    | $\checkmark$          | $\checkmark$                | 15                         | 150             |