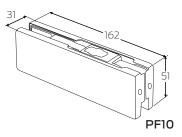

**PF20** 

**PF10** 

PL10

## Technical specifications

| Model     | Application   | Satin Stainless Steel | Polished Stainless<br>Steel | Max Door Thickness<br>(mm) | Max Weight (kg) |
|-----------|---------------|-----------------------|-----------------------------|----------------------------|-----------------|
| PF10 - 12 | Bottom Patch  | ~                     | $\checkmark$                | 12                         | 150             |
| PF20 - 12 | Top Patch     | √                     | $\checkmark$                | 12                         | 150             |
| PF30 - 12 | Corner Patch  | √                     | $\checkmark$                | 12                         | 150             |
| PF40 - 12 | L-Shape Patch | √                     | $\checkmark$                | 12                         | 150             |
| PL10 - 12 | Patch Lock    | √                     | $\checkmark$                | 12                         | 150             |
| PF10 - 15 | Bottom Patch  | √                     | $\checkmark$                | 15                         | 150             |
| PF20 - 15 | Top Patch     | √                     | $\checkmark$                | 15                         | 150             |
| PF30 - 15 | Corner Patch  | √                     | $\checkmark$                | 15                         | 150             |
| PF40 - 15 | L-Shape Patch | √                     | $\checkmark$                | 15                         | 150             |
| PL10 - 15 | Patch Lock    | $\checkmark$          | $\checkmark$                | 15                         | 150             |

## Dimensions

All measurements are in mm.

© Allegion 2023. All rights reserved. Material and design specifications subject to change without notice. Product colour reproduction is as near to actual product colour as production methods allow. Warning: Products in this brochure are the subject of registered designs and patents. This brochure relates to products sold in Asia. Some product design or specifications may differ in other countries.