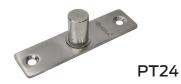

## Technical specifications

| Model     | Application   | Satin Stainless Steel | Polished Stainless<br>Steel | Max Door Thickness<br>(mm) | Max Weight (kg) |
|-----------|---------------|-----------------------|-----------------------------|----------------------------|-----------------|
| PF10 - 12 | Bottom Patch  | ~                     | $\checkmark$                | 12                         | 150             |
| PF20 - 12 | Top Patch     | √                     | $\checkmark$                | 12                         | 150             |
| PF30 - 12 | Corner Patch  | √                     | $\checkmark$                | 12                         | 150             |
| PF40 - 12 | L-Shape Patch | √                     | $\checkmark$                | 12                         | 150             |
| PL10 - 12 | Patch Lock    | √                     | $\checkmark$                | 12                         | 150             |
| PF10 - 15 | Bottom Patch  | √                     | $\checkmark$                | 15                         | 150             |
| PF20 - 15 | Top Patch     | √                     | $\checkmark$                | 15                         | 150             |
| PF30 - 15 | Corner Patch  | √                     | $\checkmark$                | 15                         | 150             |
| PF40 - 15 | L-Shape Patch | √                     | $\checkmark$                | 15                         | 150             |
| PL10 - 15 | Patch Lock    | $\checkmark$          | $\checkmark$                | 15                         | 150             |