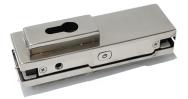

**PF20** 

**PF10** 

PL10

## Technical specifications

| Model     | Application   | Satin Stainless Steel | Polished Stainless<br>Steel | Max Door Thickness<br>(mm) | Max Weight (kg) |
|-----------|---------------|-----------------------|-----------------------------|----------------------------|-----------------|
| PF10 - 12 | Bottom Patch  | ~                     | $\checkmark$                | 12                         | 150             |
| PF20 - 12 | Top Patch     | √                     | $\checkmark$                | 12                         | 150             |
| PF30 - 12 | Corner Patch  | √                     | $\checkmark$                | 12                         | 150             |
| PF40 - 12 | L-Shape Patch | √                     | $\checkmark$                | 12                         | 150             |
| PL10 - 12 | Patch Lock    | √                     | $\checkmark$                | 12                         | 150             |
| PF10 - 15 | Bottom Patch  | √                     | $\checkmark$                | 15                         | 150             |
| PF20 - 15 | Top Patch     | √                     | $\checkmark$                | 15                         | 150             |
| PF30 - 15 | Corner Patch  | √                     | $\checkmark$                | 15                         | 150             |
| PF40 - 15 | L-Shape Patch | √                     | $\checkmark$                | 15                         | 150             |
| PL10 - 15 | Patch Lock    | $\checkmark$          | $\checkmark$                | 15                         | 150             |