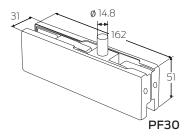

## Technical specifications

| Model     | Application   | Satin Stainless Steel | Polished Stainless<br>Steel | Max Door Thickness<br>(mm) | Max Weight (kg) |
|-----------|---------------|-----------------------|-----------------------------|----------------------------|-----------------|
| PF10 - 12 | Bottom Patch  | ~                     | $\checkmark$                | 12                         | 150             |
| PF20 - 12 | Top Patch     | √                     | $\checkmark$                | 12                         | 150             |
| PF30 - 12 | Corner Patch  | √                     | $\checkmark$                | 12                         | 150             |
| PF40 - 12 | L-Shape Patch | √                     | $\checkmark$                | 12                         | 150             |
| PL10 - 12 | Patch Lock    | √                     | $\checkmark$                | 12                         | 150             |
| PF10 - 15 | Bottom Patch  | √                     | $\checkmark$                | 15                         | 150             |
| PF20 - 15 | Top Patch     | √                     | $\checkmark$                | 15                         | 150             |
| PF30 - 15 | Corner Patch  | √                     | $\checkmark$                | 15                         | 150             |
| PF40 - 15 | L-Shape Patch | √                     | $\checkmark$                | 15                         | 150             |
| PL10 - 15 | Patch Lock    | $\checkmark$          | $\checkmark$                | 15                         | 150             |

## Dimensions

All measurements are in mm.

© Allegion 2023. All rights reserved. Material and design specifications subject to change without notice. Product colour reproduction is as near to actual product colour as production methods allow. Warning: Products in this brochure are the subject of registered designs and patents. This brochure relates to products sold in Asia. Some product design or specifications may differ in other countries.