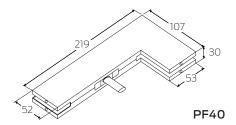

**PF40** 

## Technical specifications

| Model     | Application   | Satin Stainless Steel | Polished Stainless<br>Steel | Max Door Thickness<br>(mm) | Max Weight (kg) |
|-----------|---------------|-----------------------|-----------------------------|----------------------------|-----------------|
| PF10 - 12 | Bottom Patch  | ~                     | $\checkmark$                | 12                         | 150             |
| PF20 - 12 | Top Patch     | √                     | $\checkmark$                | 12                         | 150             |
| PF30 - 12 | Corner Patch  | √                     | $\checkmark$                | 12                         | 150             |
| PF40 - 12 | L-Shape Patch | √                     | $\checkmark$                | 12                         | 150             |
| PL10 - 12 | Patch Lock    | √                     | $\checkmark$                | 12                         | 150             |
| PF10 - 15 | Bottom Patch  | √                     | $\checkmark$                | 15                         | 150             |
| PF20 - 15 | Top Patch     | √                     | $\checkmark$                | 15                         | 150             |
| PF30 - 15 | Corner Patch  | √                     | $\checkmark$                | 15                         | 150             |
| PF40 - 15 | L-Shape Patch | √                     | $\checkmark$                | 15                         | 150             |
| PL10 - 15 | Patch Lock    | $\checkmark$          | $\checkmark$                | 15                         | 150             |

## Dimensions

All measurements are in mm.

© Allegion 2023. All rights reserved. Material and design specifications subject to change without notice. Product colour reproduction is as near to actual product colour as production methods allow. Warning: Products in this brochure are the subject of registered designs and patents. This brochure relates to products sold in Asia. Some product design or specifications may differ in other countries.