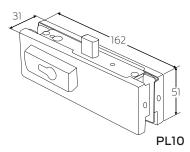

**PF20** 

**PF10** 

PL10

## Technical specifications

| Model     | Application   | Satin Stainless Steel | Polished Stainless<br>Steel | Max Door Thickness<br>(mm) | Max Weight (kg) |
|-----------|---------------|-----------------------|-----------------------------|----------------------------|-----------------|
| PF10 - 12 | Bottom Patch  | ~                     | $\checkmark$                | 12                         | 150             |
| PF20 - 12 | Top Patch     | √                     | $\checkmark$                | 12                         | 150             |
| PF30 - 12 | Corner Patch  | √                     | $\checkmark$                | 12                         | 150             |
| PF40 - 12 | L-Shape Patch | √                     | $\checkmark$                | 12                         | 150             |
| PL10 - 12 | Patch Lock    | √                     | $\checkmark$                | 12                         | 150             |
| PF10 - 15 | Bottom Patch  | √                     | $\checkmark$                | 15                         | 150             |
| PF20 - 15 | Top Patch     | √                     | $\checkmark$                | 15                         | 150             |
| PF30 - 15 | Corner Patch  | √                     | $\checkmark$                | 15                         | 150             |
| PF40 - 15 | L-Shape Patch | √                     | $\checkmark$                | 15                         | 150             |
| PL10 - 15 | Patch Lock    | $\checkmark$          | $\checkmark$                | 15                         | 150             |

## Dimensions

All measurements are in mm.

© Allegion 2023. All rights reserved. Material and design specifications subject to change without notice. Product colour reproduction is as near to actual product colour as production methods allow. Warning: Products in this brochure are the subject of registered designs and patents. This brochure relates to products sold in Asia. Some product design or specifications may differ in other countries.