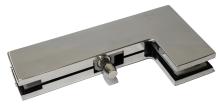

**PF40** 

## Technical specifications

| Model     | Application   | Satin Stainless Steel | Polished Stainless<br>Steel | Max Door Thickness<br>(mm) | Max Weight (kg) |
|-----------|---------------|-----------------------|-----------------------------|----------------------------|-----------------|
| PF10 - 12 | Bottom Patch  | ~                     | $\checkmark$                | 12                         | 150             |
| PF20 - 12 | Top Patch     | √                     | $\checkmark$                | 12                         | 150             |
| PF30 - 12 | Corner Patch  | √                     | $\checkmark$                | 12                         | 150             |
| PF40 - 12 | L-Shape Patch | √                     | $\checkmark$                | 12                         | 150             |
| PL10 - 12 | Patch Lock    | √                     | $\checkmark$                | 12                         | 150             |
| PF10 - 15 | Bottom Patch  | √                     | $\checkmark$                | 15                         | 150             |
| PF20 - 15 | Top Patch     | √                     | $\checkmark$                | 15                         | 150             |
| PF30 - 15 | Corner Patch  | √                     | $\checkmark$                | 15                         | 150             |
| PF40 - 15 | L-Shape Patch | √                     | $\checkmark$                | 15                         | 150             |
| PL10 - 15 | Patch Lock    | $\checkmark$          | $\checkmark$                | 15                         | 150             |