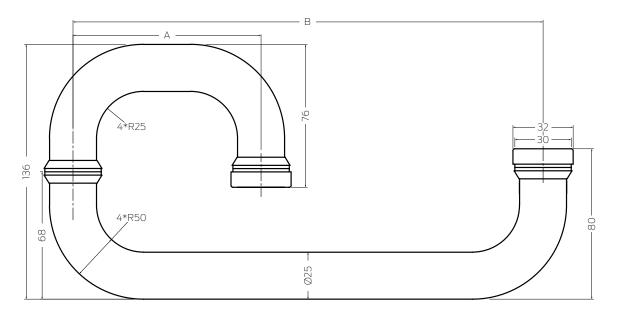

## Technical specifications

| Model                    | CI-LPH                                                          |                |                |                |                |
|--------------------------|-----------------------------------------------------------------|----------------|----------------|----------------|----------------|
| Glass Thickness          | Up tp 8-10mm                                                    |                |                |                |                |
| Dimensions (A x B) in mm | 200 x 500                                                       | 200 x 600      | 200 x 700      | 300 x 600      | 300 x 700      |
| Dimensions (Full) in mm  | 25 x 225 x 525                                                  | 25 x 225 x 625 | 25 x 225 x 725 | 25 x 325 x 625 | 25 x 325 x 725 |
| Diameter                 | 25mm                                                            |                |                |                |                |
| Materials                | Stainless Steel                                                 |                |                |                |                |
| Finishes                 | Polished Chrome, Matte Black, Polished Gold, Polished Rose Gold |                |                |                |                |

## **Dimensions**

All measurements are in mm.