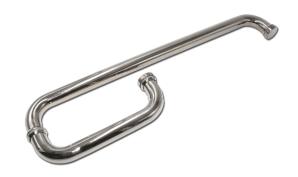

# L-Shaped Pull Handles

The CI-LPH L-shaped pull handles are meticulously designed to offer exceptional functionality while maintaining the aesthetic appeal of your shower systems. These handles enhance the overall elegance and visual appeal of your entire shower setup.

The preparation and installation of the CI-LPH L-shaped pull handles are quick and hassle-free, whether you are fitting them on one side or both sides of the shower glass door. They are designed for easy installation, ensuring a smooth process. Additionally, a wide range of sizes and finishes are available to cater to various needs and preferences.

#### **Features**

- Concealed fixing provide a clean and streamlined appearance for your shower setup
- Capable of maintaining durability even in humid environments - Designed to withstand high humidity environment
- Variety of sizes and finishes select the size and finish that best complements your shower design and meets your specific requirements